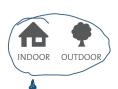

## **BIG DOG 250 x 165 x 200** см



safety Washing Instructions Clean carefully with soft cloth and lukewarm water (if necessary with soft soap)

Do not use any cleaning materials that contain

Norms & Safety categories

According to EU product

Material PVC

> Batchnumber Around valve location

chemicals

Dimensions product (LxWxH) **250** × **165** × **200** CM

Features The ultimate tongue in cheek statement piece!

Dimensions packaging (LxWxH) 60 × 46 × 19 CM

Weight product+packaging **9.9** KG

User recommendations • The inflatable dog is a decoration object. It is not a toy or floatation device, and is not suitable for use in water • Can be inflated with a manual- or electric pump • After inflating, store the pump outside the reach of children. • After use, store inside



For indoor use!